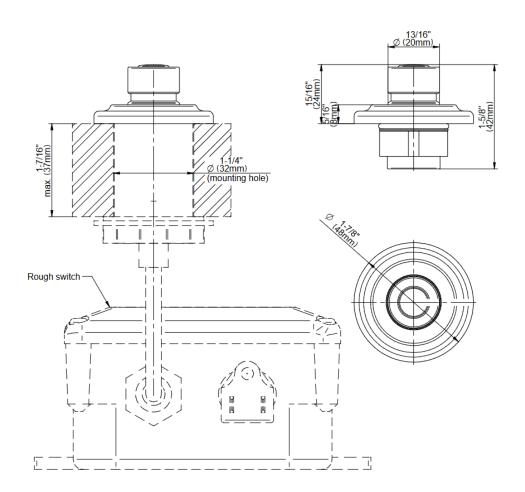

## **Product Features**

- Use to activate garbage disposal's electric on/off switch by using an air tube
- Solid brass construction
- Use with G-09946 Air Activation Switch Control Box