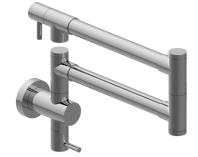

## **Product Features**

- Dual jointed swing spout
- Dual shut off
- Aerated flow rate ? 1.8 max gpm
- Quarter turn ceramic disc cartridge
- Reverse osmosis compatible