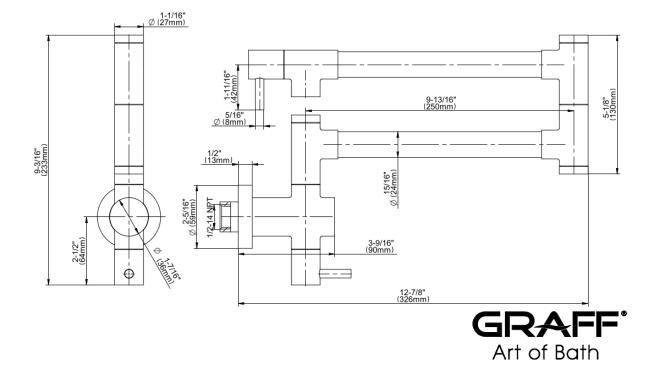

## **Product Features**

- Dual jointed swing spout
- Dual shut off
- Aerated flow rate ? 1.8 max gpm
- Quarter turn ceramic disc cartridge
- Reverse osmosis compatible