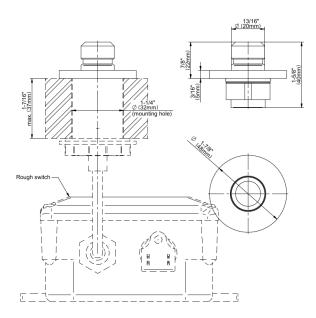

## **Product Features**

- Use to activate garbage disposal's electric on/off switch by using an air tube
- Solid brass construction
- Use with G-09946 Air Activation Switch Control Box