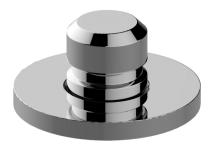

## **Product Features**

- Use to activate garbage disposal's electric on/off switch by using an air tube
- Solid brass construction
- Use with G-09946 Air Activation Switch Control Box