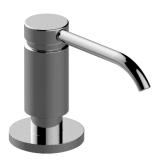

## **Product Features**

- Refillable from top
- 8.5 fluid ounce capacity

## **Available Finishes**

- Brushed Brass PVD®
- Brushed Brass PVD/Brushed Onyx PVD Accents
- Brushed Gold PVD®
- Architectural Black™
- Brushed Nickel
- Brushed Nickel PVD®
- Brushed Onyx PVD®
- Brushed Onyx PVD/Brushed Brass PVD accents
- Brushed Tuscan Bronze PVD®
- Rose Gold / Brushed Copper PVD®
- Gunmetal PVD®
- Matte Black
- Matte Black/Steelnox® (Satin Nickel) Accents
- Olive Bronze
- Onyx PVD®
- Polished Brass PVD®
- Polished Chrome
- Polished Chrome/Matte Black Accents
- Polished Gold PVD®
- Polished Nickel
- Polished Nickel PVD®
- Polished Tuscan Bronze PVD®
- Rose Gold / Polished Copper PVD®
- Satin Gold PVD®
- Steelnox® Satin Nickel/Matte Black Accents
- Vintage Brushed Brass
- Warm Bronze PVD®
- Architectural White