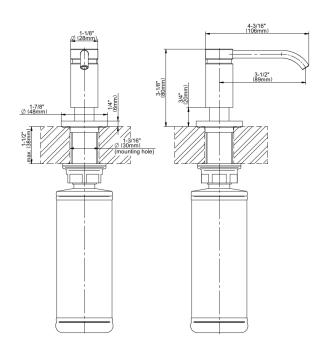

**Available Finishes**

- Brushed Brass PVD®
- Brushed Brass PVD/Brushed Onyx PVD Accents
- Brushed Gold PVD®
- Architectural Black™
- Brushed Nickel
- Brushed Nickel PVD®
- Brushed Onyx PVD®
- Brushed Onyx PVD/Brushed Brass PVD accents
- Brushed Tuscan Bronze PVD®
- Rose Gold / Brushed Copper PVD®
- Gunmetal PVD®
- Matte Black
- Matte Black/Steelnox® (Satin Nickel) Accents
- Olive Bronze
- Onyx PVD®
- Polished Brass PVD®
- Polished Chrome
- Polished Chrome/Matte Black Accents
- Polished Gold PVD®
- Polished Nickel
- Polished Nickel PVD®
- Polished Tuscan Bronze PVD®
- Rose Gold / Polished Copper PVD®
- Satin Gold PVD®
- Steelnox® Satin Nickel/Matte Black Accents
- Vintage Brushed Brass
- Warm Bronze PVD®
- Architectural White

<sup>\*</sup> Special order finish - call for availability