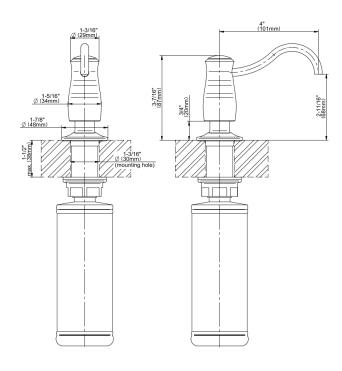

## **Product Features**

- Refillable from top
- 8.5 fluid ounce capacity

## **Available Finishes**

- Brushed Brass PVD®
- Brushed Gold PVD®
- Architectural Black™
- Brushed Nickel
- Brushed Nickel PVD®
- Brushed Onyx PVD®
- Brushed Tuscan Bronze PVD®
- Rose Gold / Brushed Copper PVD®
- Gunmetal PVD®
- Matte Black
- Olive Bronze
- Onyx PVD®
- Polished Brass PVD®
- Polished Chrome
- Polished Gold PVD®
- Polished Nickel
- Polished Nickel PVD®
- Polished Tuscan Bronze PVD®
- Rose Gold / Polished Copper PVD®
- Satin Gold PVD®
- Steelnox® (Satin Nickel)
- Vintage Brushed Brass
- Warm Bronze PVD®
- Architectural White

<sup>\*</sup> Special order finish - call for availability