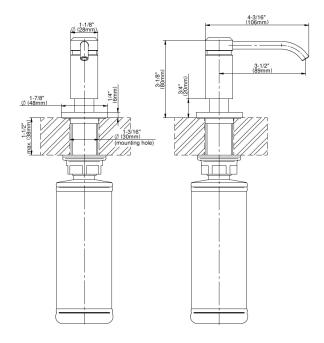

## **Product Features**

- Refillable from top
- 8.5 fluid ounce capacity

## **Available Finishes**

- Brushed Brass PVD®
- Brushed Gold PVD®
- Architectural Black™
- Brushed Nickel
- Brushed Nickel PVD®
- Brushed Onyx PVD®
- Brushed Tuscan Bronze PVD®
- Rose Gold / Brushed Copper PVD®
- Gunmetal PVD®
- Matte Black
- Olive Bronze
- Onyx PVD®
- Polished Brass PVD®
- Polished Chrome
- Polished Gold PVD®
- Polished Nickel
- Polished Nickel PVD®
- Polished Tuscan Bronze PVD®
- Rose Gold / Polished Copper PVD®
- Satin Gold PVD®
- Steelnox® (Satin Nickel)
- Vintage Brushed Brass
- Warm Bronze PVD®
- Architectural White

<sup>\*</sup> Special order finish - call for availability