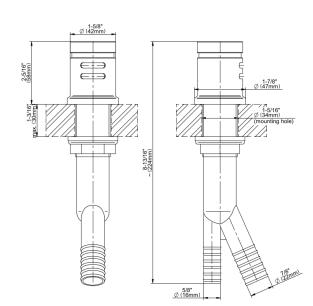

## **Product Features**

- Solid metal cap in finishes that match kitchen faucets
- Includes plastic body
- Prevents back siphoning into dishwasher