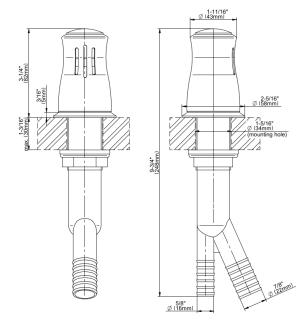

## **Product Features**

- Solid metal cap in finishes that match kitchen faucets
- Includes plastic body
- Prevents back siphoning into dishwasher