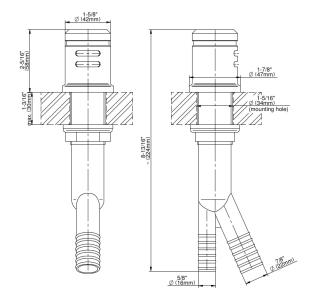

## **Product Features**

- Solid metal cap in finishes that match kitchen faucets
- Includes plastic body
- Prevents back siphoning into dishwasher