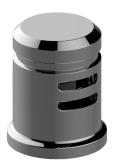

## **Product Features**

- Solid metal cap in finishes that match kitchen faucets
- Includes plastic body
- Prevents back siphoning into dishwasher