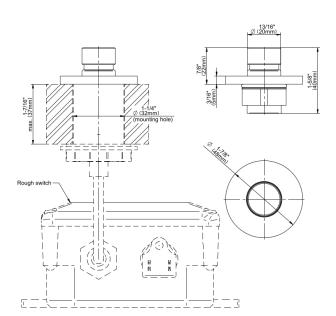

## **Product Features**

- Use to activate garbage disposal's electric on/off switch by using an air tube
- Solid brass construction
- Use with G-09946 Air Activation Switch Control Box