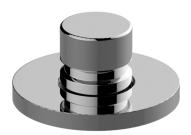

## **Product Features**

- Use to activate garbage disposal's electric on/off switch by using an air tube
- Solid brass construction
- Use with G-09946 Air Activation Switch Control Box