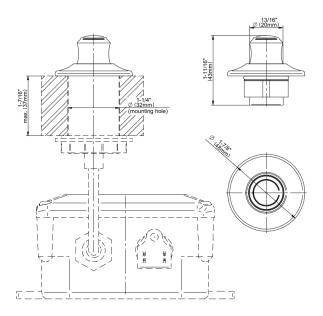

## **Product Features**

- Use to activate garbage disposal's electric on/off switch by using an air tube
- Solid brass construction
- Use with G-09946 Air Activation Switch Control Box