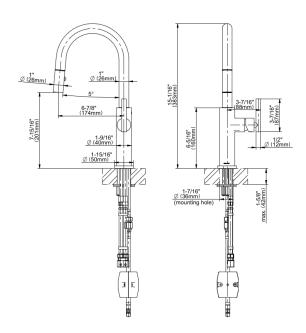

## **Product Features**

- Single-hole installation
- Swivel spout
- Dual-function spray/stream pullout sprayhead
- Aerated flow rate ? 1.8 max gpm
- Reverse osmosis compatible

<sup>\*</sup> Special order finish - call for availability

Sospiro **G-5672-LM49J** Sospiro Pull-Down Bar/Prep Faucet