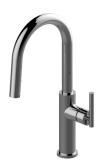

## **Product Features**

- Single-hole installation
- Swivel spout
- Dual-function spray/stream pullout sprayhead
- Aerated flow rate ? 1.8 max gpm
- Reverse osmosis compatible

<sup>\*</sup> Special order finish - call for availability

Sospiro **G-5672-LM49J** Sospiro Pull-Down Bar/Prep Faucet