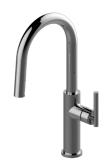

Sospiro Collection Sospiro Pull-Down Bar/Prep Faucet

## **Product Features**

- Single-hole installation
- Swivel spout
- Dual-function spray/stream pull-out sprayhead
- Aerated flow rate ≤ 1.8 max gpm
- · Reverse osmosis compatible