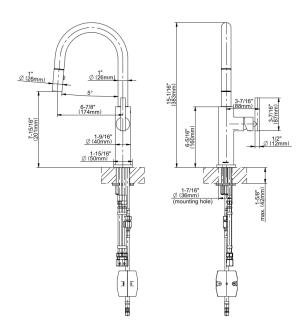

## **Product Features**

- Single-hole installation
- Swivel spout
- Dual-function spray/stream pull-out sprayhead
- Aerated flow rate ≤ 1.8 max gpm
- · Reverse osmosis compatible