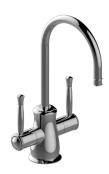

Adley Collection Adley Hot & Cold Water Dispenser

## **Product Features**

- · Single-hole installation
- Swivel spout
- Cold water flow rate ≤ 1.8 max gpm
- Hot water flow rate ≤ 0,7 gpm; may vary based on hot water tank used
- Quarter turn ceramic disc cartridge
- Reverse osmosis compatible