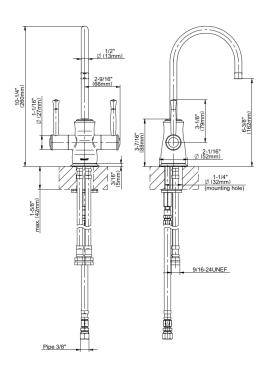

## **Product Features**

- · Single-hole installation
- Swivel spout
- Cold water flow rate ≤ 1.8 max gpm
- Hot water flow rate ≤ 0,7 gpm; may vary based on hot water tank used
- Quarter turn ceramic disc cartridge
- Reverse osmosis compatible