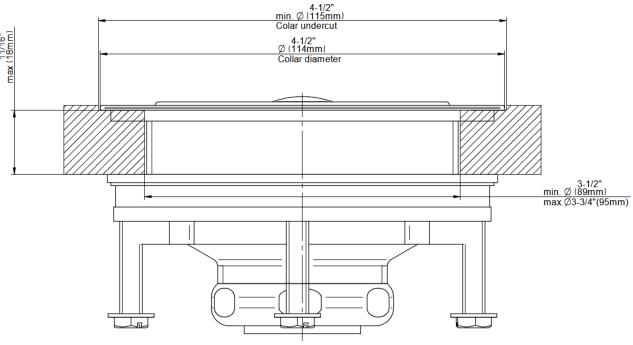

## **Product Features**

- Solid Brass Construction
- Includes nuts & washers
- Rubber plug