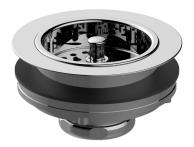

## **Product Features**

- Solid Brass Construction
- Includes nuts & washers
- Rubber plug