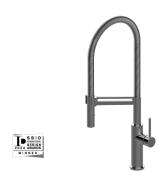

## G-4640-LM66K

Futurismo Collection Futurismo Pull-Down Kitchen Faucet

## **Product Features**

- Cosmopolitan Edition
- Single-hole installation
- Swivel spout
- Dual-function spray/stream pull-out sprayhead
- Aerated flow rate ≤ 1.8 max gpm
- Reverse osmosis compatible