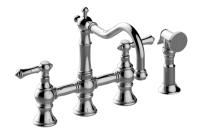

## **G-4846-LM15** Adley Collection Adley Bridge Kitchen Faucet with Side Spray

## **Product Features**

- Installs on 8" centers
- Swivel spout
- Includes matching side spray
  Aerated flow rate ≤ 1.8 max
- gpmSide Spray flow rate <1.8 max</li>gpm
- Reverse osmosis compatible