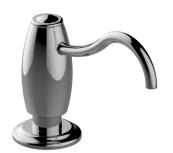

## **Product Features**

- Refillable from top
- 8.5 fluid ounce capacity

<sup>\*</sup> Special order finish - call for availability

Duxbury **G-9927** Soap/Lotion Dispenser