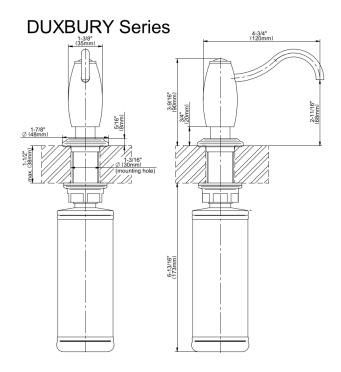

## **Product Features**

- Refillable from top
- 8.5 fluid ounce capacity

<sup>\*</sup> Special order finish - call for availability

Duxbury **G-9927** Soap/Lotion Dispenser