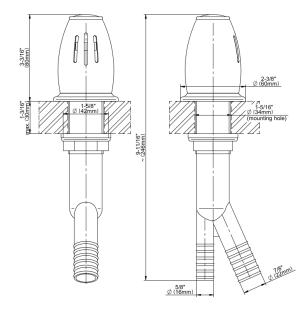

## **Product Features**

- Solid metal cap in finishes that match kitchen faucets
- Includes plastic body
- Prevents back siphoning into dishwasher

<sup>\*</sup> Special order finish - call for availability

Duxbury **G-9918** Dishwasher Air Gap