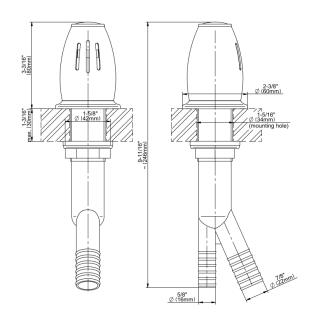

## **Product Features**

- Solid metal cap in finishes that match kitchen faucets
- Includes plastic body
- Prevents back siphoning into dishwasher