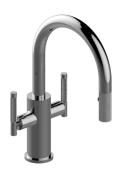

## G-5370-LM57D

Harley Collection Harley Pull-Down Bar/Prep Faucet

## **Product Features**

- Single-hole installation
- Swivel spout
- Dual-function spray/stream pull-down sprayer
- Aerated flow rate ≤ 1.8 max
  apm
- Reverse osmosis compatible