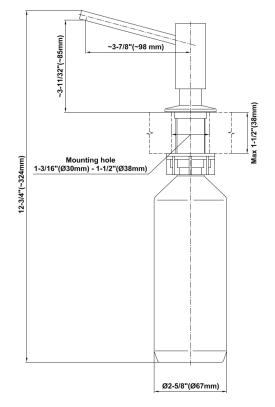

## **Product Features**

- Refillable from top
- 8.5 fluid ounce capacity

## **Available Finishes**

- 24K Brushed Gold
- Brushed Brass PVD®
- Brushed Gold PVD®
- Architectural Black™
- Brushed Nickel
- Brushed Nickel PVD®
- Brushed Onyx PVD®
- Brushed Tuscan Bronze PVD® • Rose Gold / Brushed Copper **PVD**®
- Gunmetal PVD®
- Matte Black
- Olive Bronze
- Onyx PVD®
- Polished Brass PVD®
- Polished Chrome
- Polished Gold PVD®
- Polished Nickel • Polished Nickel PVD®
- Polished Tuscan Bronze PVD® Rose Gold / Polished Copper
- **PVD**®
- Satin Gold PVD®
- Steelnox® (Satin Nickel)
- Vintage Brushed Brass
- Warm Bronze PVD®
- Architectural White

\* Special order finish - call for availability