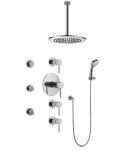

## GB1.231A-LM37S

M.E./M.E. 25 Collection Contemporary Square Thermostatic Set w/Body Sprays & Handshower (Rough & Trim)

## **Product Features**

- 8" Rain Showerhead with 12" Ceiling-Mounted Shower Arm
- Round Body Sprays w/Solid Brass Swivel Head (3 pieces)
- 3/4" Thermostatic Valve
  Handshower Set w/Wall Bracket and Multi-function Handshower
- Stop/Volume Control Valves (3 pieces)
- Flow Rates: showerhead ≤2.0 max gpm, handshower ≤1.5 max gpm
- Optional Extension Kit Available