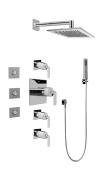

## GC1.122A-LM40S

Immersion Collection Contemporary Square Thermostatic Set w/Body Sprays & Handshower (Rough & Trim)

## **Product Features**

- 3/4" Thermostatic Valve and Trim
- 8" Showerhead with 12" Arm & Flange
- Swivel Body Sprays (3 pieces)
- Handshower Set w/Wall Bracket
- Stop/Volume Control Valves and Trim (3 pieces)
- Showerhead Features No-Clog, Easy-Clean Spray Nozzles
- Optional Extension Kit
- 3/4" Thermostatic Rough Valve Flow Rate ~18 gpm @60 psi
- Flow rates: showerhead ≤ 1.8 max gpm, handshower ≤ 1.5 max gpm, body sprays ≤ 1.5 max gpm each