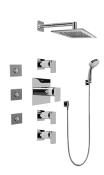

## GC1.132A-LM31S

Solar Collection Contemporary Square Thermostatic Set w/Body Sprays & Handshower (Rough & Trim)

## **Product Features**

- 8" Rain Showerhead with 12" Wall-Mounted Shower Arm
- Flush-Mounted Swivel Body Sprays (3 pieces)
- Handshower Set w/Wall Bracket and Multi-function Handshower
- 3/4" Thermostatic Valve
- Stop/Volume Control Valves (3 pieces)
- Flow rates: showerhead ≤ 1.8 max gpm, handshower ≤ 1.5 max gpm, body sprays ≤ 1.5 max gpm each
- Optional Extension Kit Available