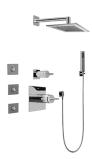

## GC5.122A-C14S

Full Thermostatic Shower System with Transfer Valve (Rough & Trim)

## **Product Features**

- 3/4" Thermostatic Valve
- 1/2" 4-Port Diverter Valve with 3 outlets and off function
- 8" Showerhead with 12" Arm & Flange
- Swivel Body Sprays (3 pieces)
- Handshower Set w/Wall Bracket
- Showerhead Features No-Clog, Easy-Clean Spray Nozzles
- 3/4" Thermostatic Rough Valve Flow Rate ~18 gpm @60 psi
- Flow rates: showerhead ≤ 1.8 max gpm, handshower ≤ 1.5 max gpm, body sprays ≤ 1.5 max gpm each