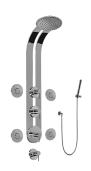

## **GD1.120A-LM37S**

M.E./M.E. 25 Collection Round Thermostatic Ski Shower Set w/Body Sprays & Handspray (Rough & Trim)

## **Product Features**

- 3/4" Thermostatic Valve and Trim
- Showerhead with No-Clog, Easy-Clean Spray Nozzles
- Swivel Body Sprays (4 pieces)
- Handshower Set w/Wall Bracket
- Stop/Volume Control Valves and Trim (3 pieces)
- Optional Extension Kit Available
- 3/4" Thermostatic Rough Valve Flow Rate ~18 gpm @60 psi
- Flow Rate: showerhead ≤2.5 max gpm, handshower ≤1.5 max gpm