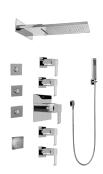

## GH1.124A-LM38S

Aqua-Sense Collection Full Square LED Thermostatic Shower System

## **Product Features**

- 3/4" thermostatic valve and trim
- G-8201 dual-function showerhead, with rainfall & cascade settings, features 134 no clog, easy-clean spray nozzles
- Single LED light with 6 color variations
- Swivel body sprays (3 pieces)
- Handshower set w/wall bracket
- Stop/volume control valves and trim (4 pieces)
- 3/4" thermostatic rough valve flow rate ~18 gpm @ 60 psi
- Flow Rates: rainfall ≤2.0 max gpm, cascade ≤2.0 max gpm, handshower ≤1.5 max gpm