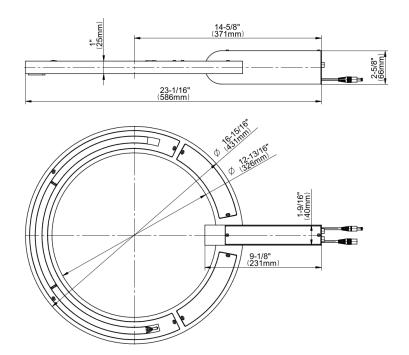

## **Product Features**

- Wall-mounted installation
- 6-color LED chromotherapy lighting
- Dual-function water feature with cascade & waterfall shower settings
- Features no-clog, easy-clean nozzles
- Flow rates: rain shower? 2.0 max gpm, waterfall 3.6 gpm at 60psi
- Includes wall-mount button for LED control box