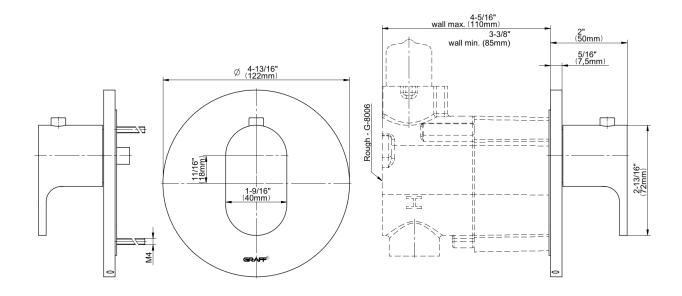

## **Product Features**

- Single metal handle
- Decorative trim plate
- Use with G-8006 thermostatic rough valve
- To complete package, you must order rough valve