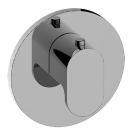

## **Product Features**

- Single metal handle
- Decorative trim plate
- Use with G-8006 thermostatic rough valve
- To complete package, you must order rough valve