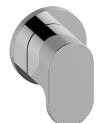

## **Product Features**

- Single metal handle
- Decorative trim plate
- Use with G-8053 3-way diverter control rough valve WITH off function
- To complete package, you must order rough valve