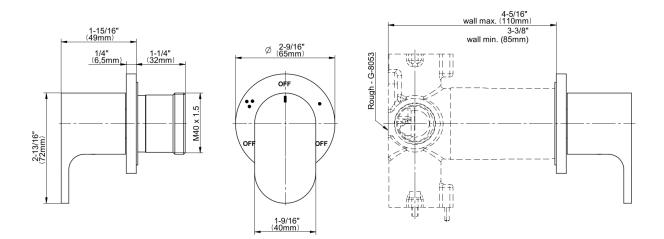

## **Product Features**

- Single metal handle
- Decorative trim plate
- Use with G-8053 3-way diverter control rough valve WITH off function
- To complete package, you must order rough valve