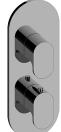

## **Product Features**

- Two metal handles
- Decorative trim plate
- Use with G-8006 and G-8076 or G-8077 or G-8052 or G-8053 thermostatic rough valves
- To complete package, you must order rough valves

## **Code compliance**

• ADA

## **Available Finishes**

- 24K Polished Gold
- 24K Brushed Gold
- Brushed Brass PVD®
- Brushed Gold PVD®
- Architectural Black™
- Brushed Nickel
- Brushed Nickel PVD®
- Brushed Onyx PVD®
- Brushed Tuscan Bronze PVD® • Rose Gold / Brushed Copper
- **PVD**® Gunmetal PVD®
- Matte Black
- Olive Bronze
- Onyx PVD®
- Polished Brass PVD®
- Polished Chrome
- Polished Gold PVD®
- Polished Nickel
- Polished Nickel PVD®
- Polished Tuscan Bronze PVD®
- Rose Gold / Polished Copper **PVD**®
- Satin Gold PVD®
- Steelnox® (Satin Nickel)
- Un?nished Brass
- Unfinished Brushed Brass
- Vintage Brushed Brass
- Warm Bronze PVD®
- Architectural White