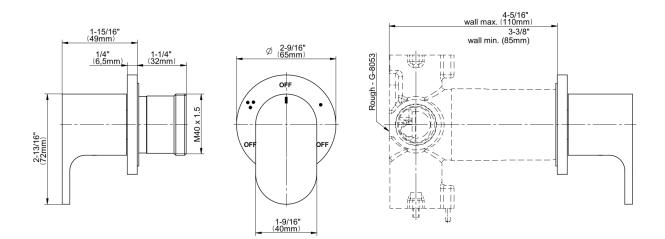

## **Product Features**

- Two metal handles
- Decorative trim plate
- Use with G-8006 and G-8076 or G-8077 or G-8052 or G-8053 thermostatic rough valves
- To complete package, you must order rough valves