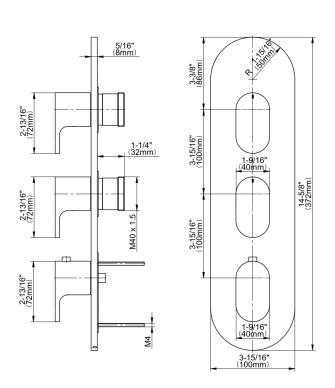

## **Product Features**

- Three metal handles
- Decorative trim plate
- Use with G-8006 and G-8076, G-8077, G-8052 or G-8053 thermostatic rough valves
- To complete package, you must order rough valves