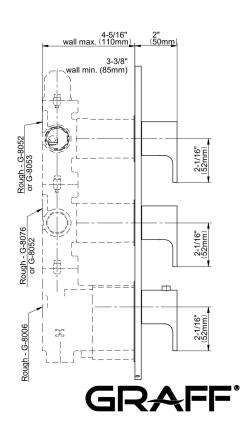

## **Product Features**

- Three metal handles
- Decorative trim plate
- Use with G-8006 and G-8076, G-8077, G-8052 or G-8053 thermostatic rough valves
- To complete package, you must order rough valves