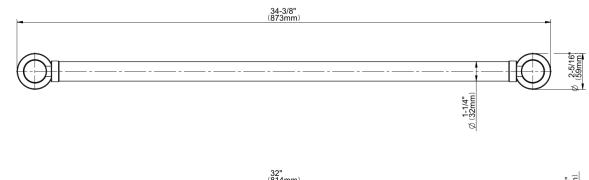

## **Product Features**

- 32" center to center
- 1-1/2" distance from wall to bar
- 1-1/4" diameter
- Solid brass construction
- Mounting hardware included
- ADA compliant when installed properly
- Style options complement contemporary collections