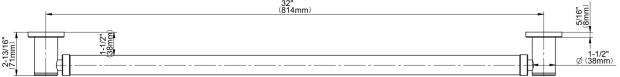

## **Product Features**

- 32" center to center
- 1-1/2" distance from wall to bar
- 1-1/4" diameter
- Solid brass construction
- Mounting hardware included
- ADA compliant when installed properly
- Style options complement contemporary collections