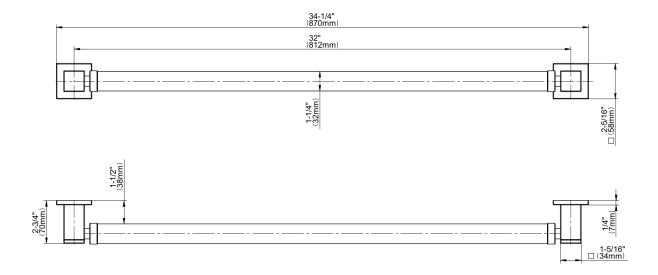

## **Product Features**

- 32" center to center
- 1-1/2" distance from wall to bar
- 1-1/4" diameter
- Solid brass construction
- Mounting hardware included
- ADA compliant when installed properly
- Style options complement contemporary collections