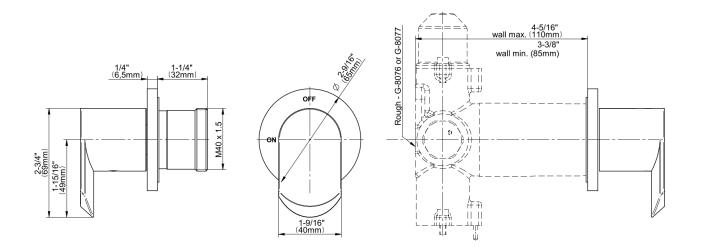

## G-8097-LM45E1-T

Phase Collection Phase M-Series Stop/Volume Control Valve Trim with Handle

## **Product Features**

- Single metal handle
- Decorative trim plate
- Use with G-8076 Stop/Volume Control rough valve with Pass-Through or G-8077 Stop/Volume Control rough valve
- To complete package, you must order rough valve