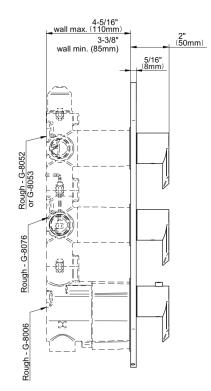

## **Product Features**

- Three metal handles
- Decorative trim plate
- Use with G-8006 and G-8076 or G-8077 or G-8052 or G-8053 thermostatic rough valves
- To complete package, you must order rough valves