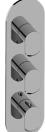

## **Product Features**

- Three metal handles
- Decorative trim plate
- Use with G-8006 and G-8076 or G-8077 or G-8052 or G-8053 thermostatic rough valves
- To complete package, you must order rough valves