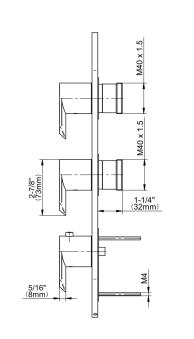

## **Product Features**

- Three metal handles
- Decorative trim plate
- Use with G-8006 and G-8076 or G-8077 or G-8052 or G-8053 thermostatic rough valves
- To complete package, you must order rough valves