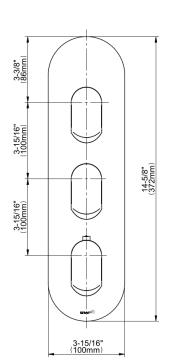

## **Product Features**

- Three metal handles
- Decorative trim plate
- Use with G-8006 and G-8076 or G-8077 or G-8052 or G-8053 thermostatic rough valves
- To complete package, you must order rough valves