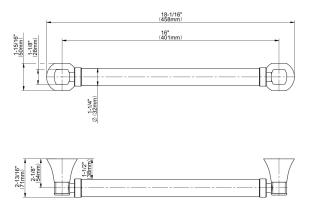

## **Product Features**

- 16" center to center
- 1-1/2" distance from wall to bar
- 1-1/4" diameter
- Solid brass construction
- Mounting hardware included
- ADA compliant when installed properly
- Style options complement Finezza DUE collection