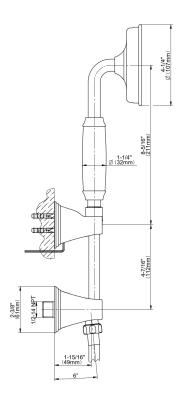

## Finezza Collection Finezza UNO Handshower w/Wall Bracket

## **Product Features**

- Handshower holder
- 59" shower hose (PVD finishes use 59" flex hose)
- Includes transitional handshower G-8724
- Includes 1/2" NPT male threaded wall supply elbow
- Includes internal backflow preventer
- Handshower flow rate ≤ 1.8 max gpm