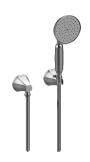

## Finezza Collection Finezza UNO Handshower w/Wall Bracket

## **Product Features**

- Handshower holder
- 59" shower hose (PVD finishes use 59" flex hose)
- Includes transitional handshower G-8724
- Includes 1/2" NPT male threaded wall supply elbow
- Includes internal backflow preventer
- Handshower flow rate ≤ 1.8 max gpm