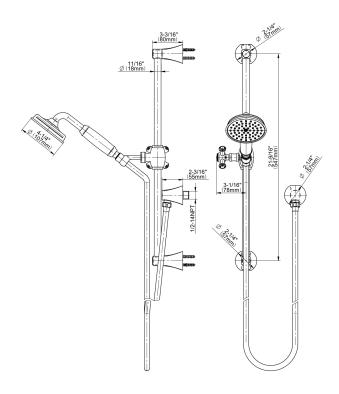

## G-8656

Finezza Collection Finezza DUE Handshower w/Wall-Mounted Slide Bar

## **Product Features**

- 22" wall-mounted slide bar
- 59" shower hose (PVD finishes use 59" flex hose)
- Includes transitional handshower - G-8724
- Adjustable bracket fits all hoses with conical nut
- Includes 1/2" NPT male threaded wall supply elbow
- Includes internal backflow preventer
- Handshower flow rate ≤ 1.8 max gpm