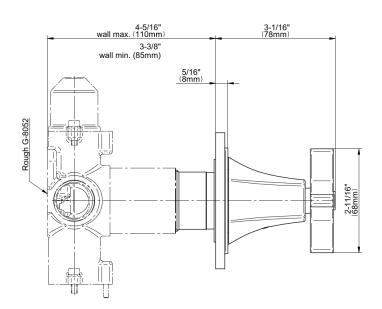

## G-8173-C15E1-T

Finezza Collection Finezza DUE Two-Way Diverter Valve Trim Plate and Handle

## **Product Features**

- Single metal handle
- · Decorative trim plate
- Use with G-8052 2-way diverter (pass through) control rough valve WITH off function
- To complete package, you must order rough valve