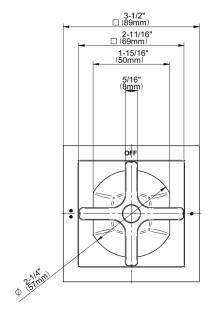

## G-8173-C15E1-T

Finezza Collection Finezza DUE Two-Way Diverter Valve Trim Plate and Handle

## **Product Features**

- Single metal handle
- · Decorative trim plate
- Use with G-8052 2-way diverter (pass through) control rough valve WITH off function
- To complete package, you must order rough valve