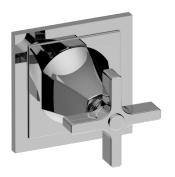

## G-8173-C15E1-T

Finezza Collection Finezza DUE Two-Way Diverter Valve Trim Plate and Handle

## **Product Features**

- Single metal handle
- · Decorative trim plate
- Use with G-8052 2-way diverter (pass through) control rough valve WITH off function
- To complete package, you must order rough valve