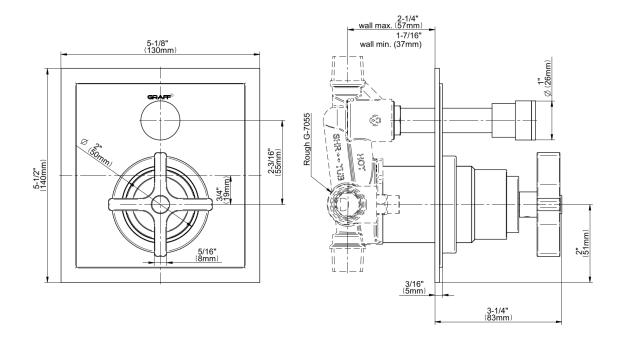

## G-7085-C15S-T

Finezza Collection Finezza Pressure Balancing Valve Trim Plate with Handle and Diverter

## **Product Features**

- Single metal handle and decorative trim plate
- Includes push-button diverter
- Use with G-7055 Pressure Balancing rough valve