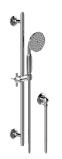

## G-8666-C16SB

Camden Collection Camden Handshower w/ Wall-Mounted Slide Bar

## **Product Features**

- 27" wall-mounted slide bar
- 59" shower hose (PVD finishes use 59" flex hose)
- Includes transitional handshower - G-8724
- Adjustable bracket fits all hoses with conical nut
- Includes 1/2" NPT female threaded wall supply elbow
- Includes internal backflow preventer
- Handshower flow rate ≤ 1.8 max gpm