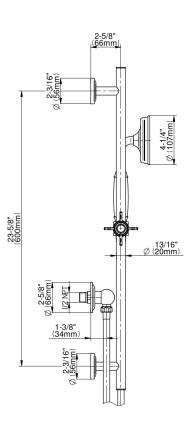

## G-8666-C16SB

Camden Collection Camden Handshower w/ Wall-Mounted Slide Bar

## **Product Features**

- 27" wall-mounted slide bar
- 59" shower hose (PVD finishes use 59" flex hose)
- Includes transitional handshower - G-8724
- Adjustable bracket fits all hoses with conical nut
- Includes 1/2" NPT female threaded wall supply elbow
- Includes internal backflow preventer
- Handshower flow rate ≤ 1.8 max gpm