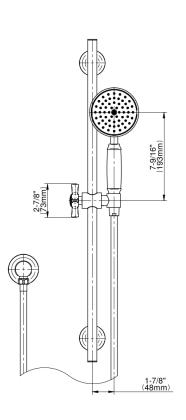

## G-8666-C16SB

Camden Collection Camden Handshower w/ Wall-Mounted Slide Bar

## **Product Features**

- 27" wall-mounted slide bar
- 59" shower hose (PVD finishes use 59" flex hose)
- Includes transitional handshower - G-8724
- Adjustable bracket fits all hoses with conical nut
- Includes 1/2" NPT female threaded wall supply elbow
- Includes internal backflow preventer
- Handshower flow rate ≤ 1.8 max gpm