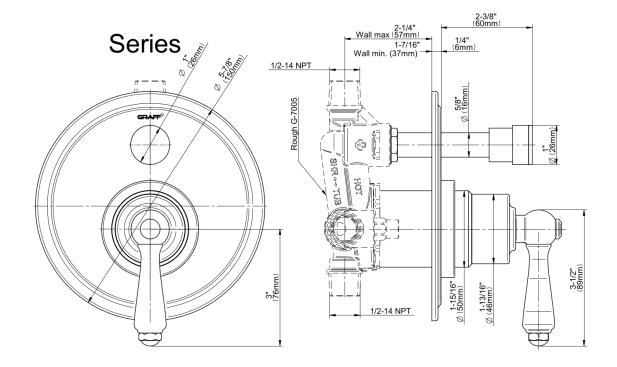

## **G-7095-LM48S-T** Camden Collection Pressure Balancing Valve Trim with Handle & Diverter

## **Product Features**

- Single metal handle, decorative trim plate
- Includes push-button diverter
- Use with G-7055 pressure balancing rough valve
- Available Fall 2017- Call for earlier availability