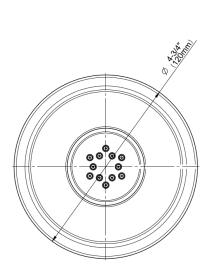

## **Product Features**

- 12 no-clog, easy-clean silicone iets
- Metal ball-joint allows for 18° angle adjustment of body spray
- Brass wall escutcheon complements and flush-mounted trim
- Body spray flow rate ?1.5 max gpm