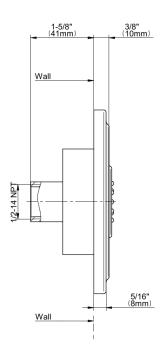

## **Product Features**

- 12 no-clog, easy-clean silicone iets
- Metal ball-joint allows for 18° angle adjustment of body spray
- Brass wall escutcheon complements and flush-mounted trim
- Body spray flow rate ?1.5 max gpm