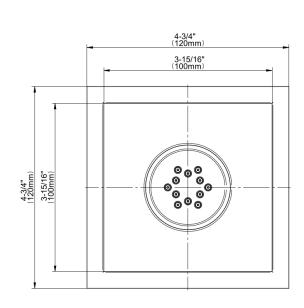

## **Product Features**

- 12 no-clog, easy-clean silicone jets
- Metal ball-joint allows for 18° angle adjustment of body spray
- Brass wall escutcheon complements and flushmounted trim
- 1/2" NPT female thread inlet
- Body spray flow rate  $\leq 1.5$ max gpm