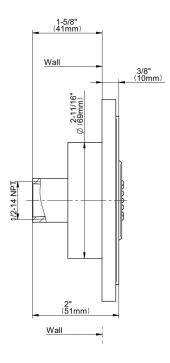

## **Product Features**

- 12 no-clog, easy-clean silicone jets
- Metal ball-joint allows for 18° angle adjustment of body spray
- Brass wall escutcheon complements and flushmounted trim
- 1/2" NPT female thread inlet
- Body spray flow rate  $\leq 1.5$ max gpm