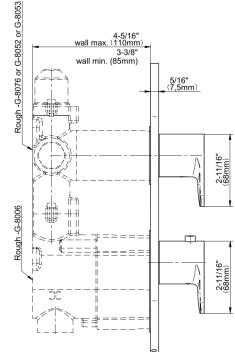

## G-8047-LM42E0-T

Sento Collection Sento M-Series Valve Trim with Two Handles

## **Product Features**

- Two metal handles, decorative trim plate
- Use with M-Series rough valves