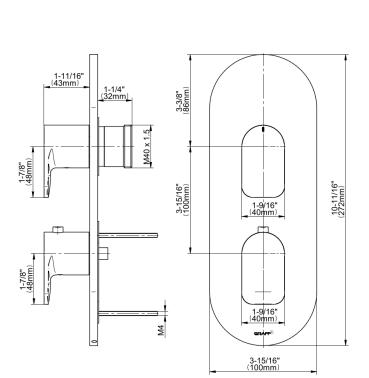

## G-8047-LM42E0-T

Sento Collection Sento M-Series Valve Trim with Two Handles

## **Product Features**

- Two metal handles, decorative trim plate
- Use with M-Series rough valves