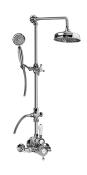

## CD2.12-C2S

Traditional Exposed Thermostatic Tub and Shower System - w/Metal Handshower Handle

## **Product Features**

- Showerhead, 20" Shower Arm, Flange
- Includes Matching Handshower w/Metal Handle
- Includes 59" long shower hose
- Flow Rates: showerhead ≤2.0 max gpm, handshower ≤1.5 max gpm