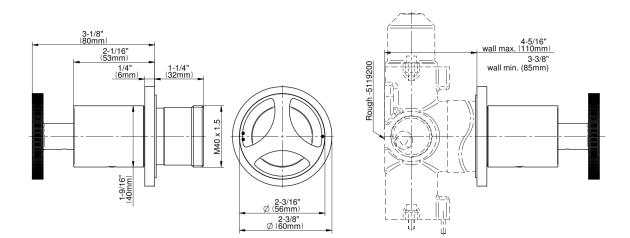

## G-8068-C19E1-T

Harley Collection Harley M-Series 2-Way Diverter Valve Trim with Handle

## **Product Features**

- Single metal handle
- Decorative trim plate
- Use with G-8052 2-Way Diverter Volume Control Valve WITH Off Function and Pass-Through