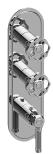

## G-8087-LM56C18-T

Vintage Collection Vintage M-Series Valve Trim with Three Handles

## **Product Features**

- Three metal handles
- Decorative trim plate
- Use with M-Series rough valves